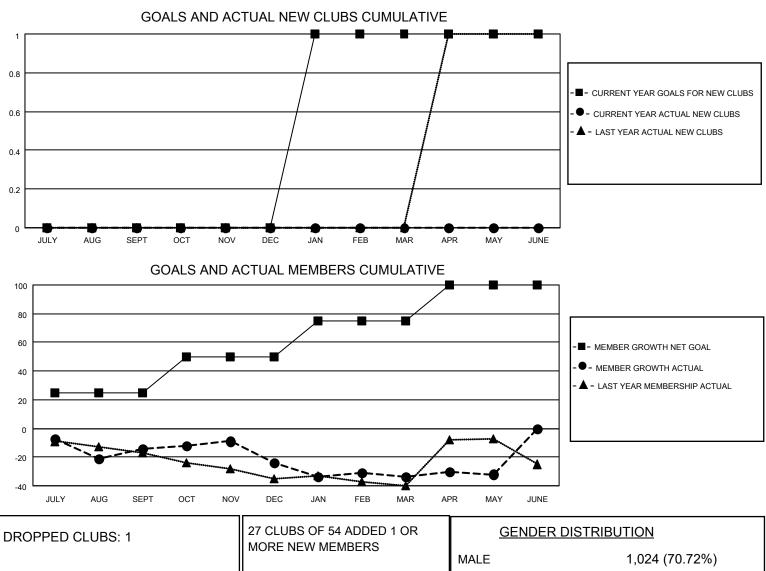

## LOCATION MINNESOTA

District 5M 4

Results as of: 5/31/2022

| Clubs<br>RESULTS FOR 2021-2022 |   |   |   | Members<br>RESULTS FOR 2021-2022 |    |    |    |
|--------------------------------|---|---|---|----------------------------------|----|----|----|
|                                |   |   |   |                                  |    |    |    |
| JULY/AUG/SEPT                  | 0 | 0 | 0 | JULY/AUG/SEPT                    | 25 | 23 | 32 |
| OCT/NOV/DEC                    | 0 | 0 | 1 | OCT/NOV/DEC                      | 25 | 28 | 34 |
| JAN/FEB/MAR                    | 1 | 0 | 0 | JAN/FEB/MAR                      | 25 | 28 | 38 |
| APR/MAY/JUNE                   | 0 | 0 | 0 | APR/MAY/JUNE                     | 25 | 13 | 9  |

|                 |     | MORE NEW MEMBERS          | MALE<br>FEMALE                     | 1,024 (70.72%)<br>424 (29.28%) |
|-----------------|-----|---------------------------|------------------------------------|--------------------------------|
| DROPPED MEMBERS |     |                           | NON BINARY<br>PREFER NOT TO ANSWER | 0 (0.00%)<br>0 (0.00%)         |
| DECEASED        | 22  |                           |                                    |                                |
| CLUB CANCELLED  | 12  | CLICK HERE FOR CUMULATIVE | TOTAL FAMILY UNIT MEMBERS          | 388                            |
| OTHER           | 79  | MEMBERSHIP DATA           |                                    |                                |
| TOTAL           | 113 |                           | FAMILY MEMBERS PAYING HA           | F DUES 196                     |
|                 |     |                           |                                    |                                |